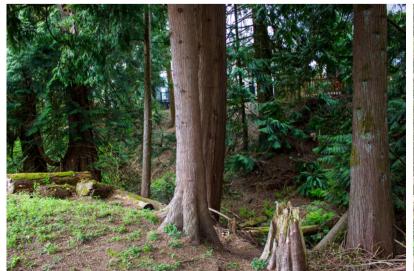

## Maple Ridge MLS # R2468190

Detached House 3 Bed 3 Bath Built 2002 SqFt 1930 Lot SF 9311

This custom built home is nestled in the safe and secluded subdivision of Websters Corners. Perfect for the outdoors type. Take a short hike, ATV in the parks, Canoe in the Lake, Camp at Golden Ears or enjoy your own wooded green belt in the back yard. Features include Covered RV Parking w/ full elec. water & sewer hookup, Oversized Garage that fits a large truck, Underground Sprinklers, Security Cams & Alarm sys, BBQ gas h/up, Hot Water Dog Wash near Oversized Patio, pre-wired for Hot Tub, and Leaf Guard Eaves Trough sys. Inside features Master on Main w/ heated B/R flrs, spacious loft upstairs, vaulted ceilings, bright open living room w/ dual burner gas f/p and more! Quiet Cul-de-sac street close to private & public schools and amenities. Original owners Immaculate clean condition!