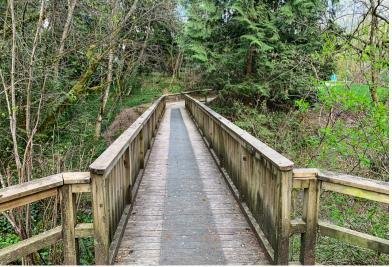

## Maple Ridge MLS # R2468190

Detached House 3 Bed 3 Bath Built 2002 SqFt 1930 Lot SF 9311

This custom built home is nestled in the safe and secluded subdivision of Websters Corners. Perfect for the outdoors type. Take a short hike, ATV in the parks, Canoe in the Lake, Camp at Golden Ears or enjoy your own wooded green belt in the back yard. Features include Covered RV Parking w/ full elec. water & sewer hookup, Oversized Garage that fits a large truck, Underground Sprinklers, Security Cams & Alarm sys, BBQ gas h/up, Hot Water Dog Wash near Oversized Patio, pre-wired for Hot Tub, and Leaf Guard Eaves Trough sys. Inside features Master on Main w/ heated B/R flrs, spacious loft upstairs, vaulted ceilings, bright open living room w/ dual burner gas f/p and more! Quiet Cul-de-sac street close to private & public schools and amenities. Original owners Immaculate clean condition!