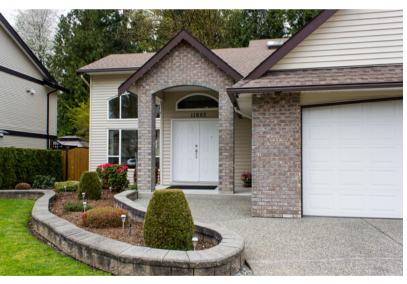

## Maple Ridge MLS # R2468190

Detached House 3 Bed 3 Bath Built 2002 SqFt 1930 Lot SF 9311

This custom built home is nestled in the safe and secluded subdivision of Websters Corners. Perfect for the outdoors type. Take a short hike, ATV in the parks, Canoe in the Lake, Camp at Golden Ears or enjoy your own wooded green belt in the back yard. Features include Covered RV Parking w/ full elec. water & sewer hookup, Oversized Garage that fits a large truck, Underground Sprinklers, Security Cams & Alarm sys, BBQ gas h/up, Hot Water Dog Wash near Oversized Patio, pre-wired for Hot Tub, and Leaf Guard Eaves Trough sys. Inside features Master on Main w/ heated B/R flrs, spacious loft upstairs, vaulted ceilings, bright open living room w/ dual burner gas f/p and more! Quiet Cul-de-sac street close to private & public schools and amenities. Original owners Immaculate clean condition!