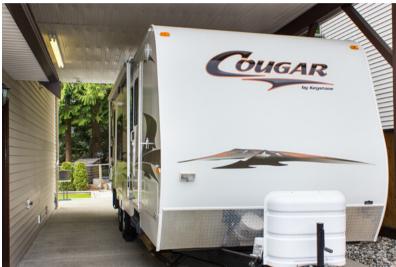

## Maple Ridge MLS # R2468190

Detached House 3 Bed 3 Bath Built 2002 SqFt 1930 Lot SF 9311

This custom built home is nestled in the safe and secluded subdivision of Websters Corners. Perfect for the outdoors type. Take a short hike, ATV in the parks, Canoe in the Lake, Camp at Golden Ears or enjoy your own wooded green belt in the back yard. Features include Covered RV Parking w/ full elec. water & sewer hookup, Oversized Garage that fits a large truck, Underground Sprinklers, Security Cams & Alarm sys, BBQ gas h/up, Hot Water Dog Wash near Oversized Patio, pre-wired for Hot Tub, and Leaf Guard Eaves Trough sys. Inside features Master on Main w/ heated B/R flrs, spacious loft upstairs, vaulted ceilings, bright open living room w/ dual burner gas f/p and more! Quiet Cul-de-sac street close to private & public schools and amenities. Original owners Immaculate clean condition!