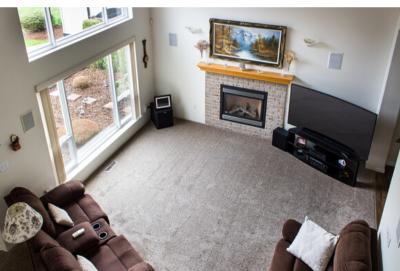

## Maple Ridge MLS # R2468190

Detached House 3 Bed 3 Bath Built 2002 SqFt 1930 Lot SF 9311

This custom built home is nestled in the safe and secluded subdivision of Websters Corners. Perfect for the outdoors type. Take a short hike, ATV in the parks, Canoe in the Lake, Camp at Golden Ears or enjoy your own wooded green belt in the back yard. Features include Covered RV Parking w/ full elec. water & sewer hookup, Oversized Garage that fits a large truck, Underground Sprinklers, Security Cams & Alarm sys, BBQ gas h/up, Hot Water Dog Wash near Oversized Patio, pre-wired for Hot Tub, and Leaf Guard Eaves Trough sys. Inside features Master on Main w/ heated B/R flrs, spacious loft upstairs, vaulted ceilings, bright open living room w/ dual burner gas f/p and more! Quiet Cul-de-sac street close to private & public schools and amenities. Original owners Immaculate clean condition!