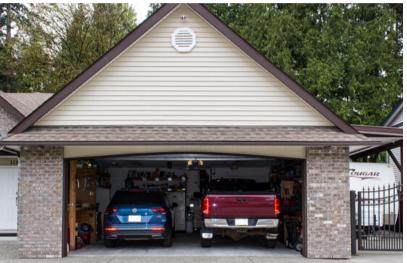

## Maple Ridge MLS # R2468190

Detached House 3 Bed 3 Bath Built 2002 SqFt 1930 Lot SF 9311

This custom built home is nestled in the safe and secluded subdivision of Websters Corners. Perfect for the outdoors type. Take a short hike, ATV in the parks, Canoe in the Lake, Camp at Golden Ears or enjoy your own wooded green belt in the back yard. Features include Covered RV Parking w/ full elec. water & sewer hookup, Oversized Garage that fits a large truck, Underground Sprinklers, Security Cams & Alarm sys, BBQ gas h/up, Hot Water Dog Wash near Oversized Patio, pre-wired for Hot Tub, and Leaf Guard Eaves Trough sys. Inside features Master on Main w/ heated B/R flrs, spacious loft upstairs, vaulted ceilings, bright open living room w/ dual burner gas f/p and more! Quiet Cul-de-sac street close to private & public schools and amenities. Original owners Immaculate clean condition!