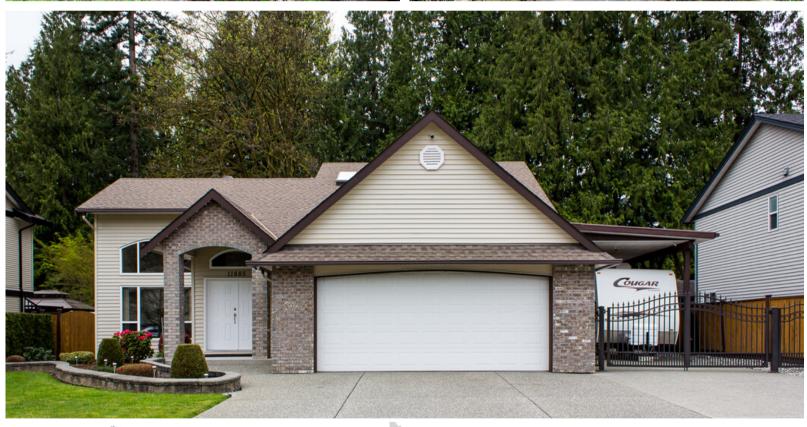

#### 11885 249 A. STREET

## Maple Ridge MLS # R2468190

Detached House 3 Bed 3 Bath Built 2002 SqFt 1930 Lot SF 9311

## Maple Ridge MLS # R2468190

Detached House 3 Bed 3 Bath Built 2002 SqFt 1930 Lot SF 9311

This custom built home is nestled in the safe and secluded subdivision of Websters Corners. Perfect for the outdoors type. Take a short hike, ATV in the parks, Canoe in the Lake, Camp at Golden Ears or enjoy your own wooded green belt in the back yard. Features include Covered RV Parking w/ full elec. water & sewer hookup, Oversized Garage that fits a large truck, Underground Sprinklers, Security Cams & Alarm sys, BBQ gas h/up, Hot Water Dog Wash near Oversized Patio, pre-wired for Hot Tub, and Leaf Guard Eaves Trough sys. Inside features Master on Main w/ heated B/R flrs, spacious loft upstairs, vaulted ceilings, bright open living room w/ dual burner gas f/p and more! Quiet Cul-de-sac street close to private & public schools and amenities. Original owners Immaculate clean condition!