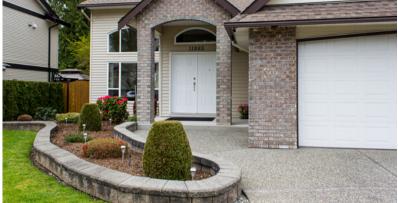

## Maple Ridge MLS # R2468190

Detached House 3 Bed 3 Bath Built 2002 SqFt 1930 Lot SF 9311

This custom built home is nestled in the safe and secluded subdivision of Websters Corners. Perfect for the outdoors type. Take a short hike, ATV in the parks, Canoe in the Lake, Camp at Golden Ears or enjoy your own wooded green belt in the back yard. Features include Covered RV Parking w/ full elec. water & sewer hookup, Oversized Garage that fits a large truck, Underground Sprinklers, Security Cams & Alarm sys, BBQ gas h/up, Hot Water Dog Wash near Oversized Patio, pre-wired for Hot Tub, and Leaf Guard Eaves Trough sys. Inside features Master on Main w/ heated B/R flrs, spacious loft upstairs, vaulted ceilings, bright open living room w/ dual burner gas f/p and more! Quiet Cul-de-sac street close to private & public schools and amenities. Original owners Immaculate clean condition!