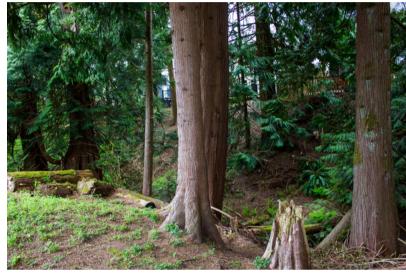

## Maple Ridge MLS # R2468190

Detached House 3 Bed 3 Bath Built 2002 SqFt 1930 Lot SF 9311

This custom built home is nestled in the safe and secluded subdivision of Websters Corners. Perfect for the outdoors type. Take a short hike, ATV in the parks, Canoe in the Lake, Camp at Golden Ears or enjoy your own wooded green belt in the back yard. Features include Covered RV Parking w/ full elec. water & sewer hookup, Oversized Garage that fits a large truck, Underground Sprinklers, Security Cams & Alarm sys, BBQ gas h/up, Hot Water Dog Wash near Oversized Patio, pre-wired for Hot Tub, and Leaf Guard Eaves Trough sys. Inside features Master on Main w/ heated B/R flrs, spacious loft upstairs, vaulted ceilings, bright open living room w/ dual burner gas f/p and more! Quiet Cul-de-sac street close to private & public schools and amenities. Original owners Immaculate clean condition!