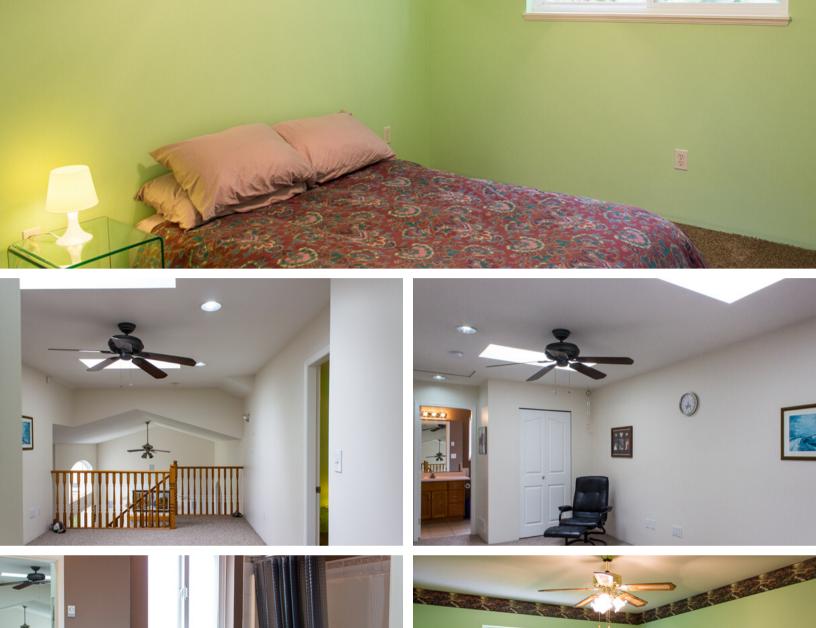

## Maple Ridge MLS # R2468190

Detached House 3 Bed 3 Bath Built 2002 SqFt 1930 Lot SF 9311

This custom built home is nestled in the safe and secluded subdivision of Websters Corners. Perfect for the outdoors type. Take a short hike, ATV in the parks, Canoe in the Lake, Camp at Golden Ears or enjoy your own wooded green belt in the back yard. Features include Covered RV Parking w/ full elec. water & sewer hookup, Oversized Garage that fits a large truck, Underground Sprinklers, Security Cams & Alarm sys, BBQ gas h/up, Hot Water Dog Wash near Oversized Patio, pre-wired for Hot Tub, and Leaf Guard Eaves Trough sys. Inside features Master on Main w/ heated B/R flrs, spacious loft upstairs, vaulted ceilings, bright open living room w/ dual burner gas f/p and more! Quiet Cul-de-sac street close to private & public schools and amenities. Original owners Immaculate clean condition!