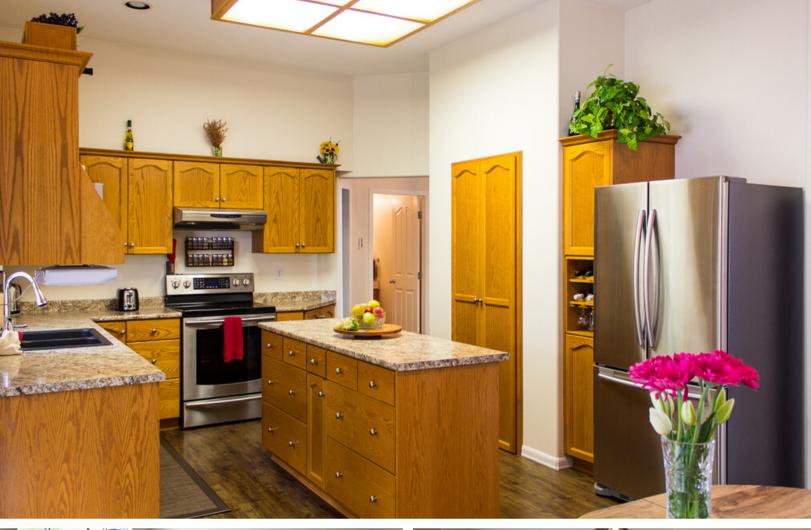

## Maple Ridge MLS # R2468190

Detached House 3 Bed 3 Bath Built 2002 SqFt 1930 Lot SF 9311

This custom built home is nestled in the safe and secluded subdivision of Websters Corners. Perfect for the outdoors type. Take a short hike, ATV in the parks, Canoe in the Lake, Camp at Golden Ears or enjoy your own wooded green belt in the back yard. Features include Covered RV Parking w/ full elec. water & sewer hookup, Oversized Garage that fits a large truck, Underground Sprinklers, Security Cams & Alarm sys, BBQ gas h/up, Hot Water Dog Wash near Oversized Patio, pre-wired for Hot Tub, and Leaf Guard Eaves Trough sys. Inside features Master on Main w/ heated B/R flrs, spacious loft upstairs, vaulted ceilings, bright open living room w/ dual burner gas f/p and more! Quiet Cul-de-sac street close to private & public schools and amenities. Original owners Immaculate clean condition!