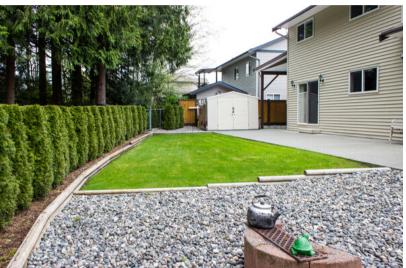

## Maple Ridge MLS # R2468190

Detached House 3 Bed 3 Bath Built 2002 SqFt 1930 Lot SF 9311

This custom built home is nestled in the safe and secluded subdivision of Websters Corners. Perfect for the outdoors type. Take a short hike, ATV in the parks, Canoe in the Lake, Camp at Golden Ears or enjoy your own wooded green belt in the back yard. Features include Covered RV Parking w/ full elec. water & sewer hookup, Oversized Garage that fits a large truck, Underground Sprinklers, Security Cams & Alarm sys, BBQ gas h/up, Hot Water Dog Wash near Oversized Patio, pre-wired for Hot Tub, and Leaf Guard Eaves Trough sys. Inside features Master on Main w/ heated B/R flrs, spacious loft upstairs, vaulted ceilings, bright open living room w/ dual burner gas f/p and more! Quiet Cul-de-sac street close to private & public schools and amenities. Original owners Immaculate clean condition!