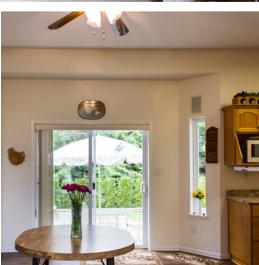

## Maple Ridge MLS # R2468190

Detached House 3 Bed 3 Bath Built 2002 SqFt 1930 Lot SF 9311

This custom built home is nestled in the safe and secluded subdivision of Websters Corners. Perfect for the outdoors type. Take a short hike, ATV in the parks, Canoe in the Lake, Camp at Golden Ears or enjoy your own wooded green belt in the back yard. Features include Covered RV Parking w/ full elec. water & sewer hookup, Oversized Garage that fits a large truck, Underground Sprinklers, Security Cams & Alarm sys, BBQ gas h/up, Hot Water Dog Wash near Oversized Patio, pre-wired for Hot Tub, and Leaf Guard Eaves Trough sys. Inside features Master on Main w/ heated B/R flrs, spacious loft upstairs, vaulted ceilings, bright open living room w/ dual burner gas f/p and more! Quiet Cul-de-sac street close to private & public schools and amenities. Original owners Immaculate clean condition!