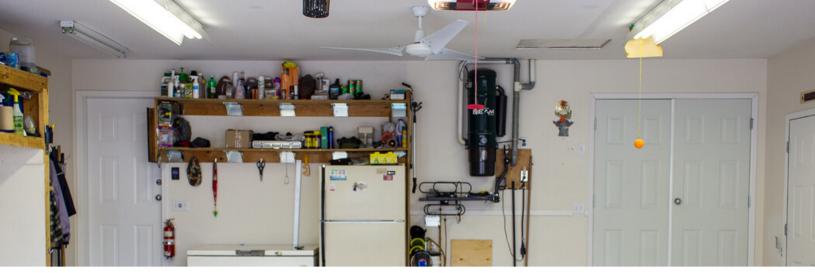

## Maple Ridge MLS # R2468190

Detached House 3 Bed 3 Bath Built 2002 SqFt 1930 Lot SF 9311

This custom built home is nestled in the safe and secluded subdivision of Websters Corners. Perfect for the outdoors type. Take a short hike, ATV in the parks, Canoe in the Lake, Camp at Golden Ears or enjoy your own wooded green belt in the back yard. Features include Covered RV Parking w/ full elec. water & sewer hookup, Oversized Garage that fits a large truck, Underground Sprinklers, Security Cams & Alarm sys, BBQ gas h/up, Hot Water Dog Wash near Oversized Patio, pre-wired for Hot Tub, and Leaf Guard Eaves Trough sys. Inside features Master on Main w/ heated B/R flrs, spacious loft upstairs, vaulted ceilings, bright open living room w/ dual burner gas f/p and more! Quiet Cul-de-sac street close to private & public schools and amenities. Original owners Immaculate clean condition!