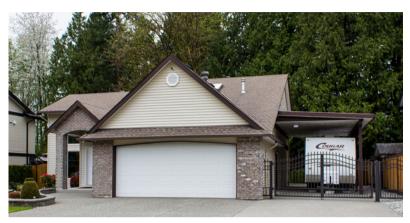

## Maple Ridge MLS # R2468190

Detached House 3 Bed 3 Bath Built 2002 SqFt 1930 Lot SF 9311

This custom built home is nestled in the safe and secluded subdivision of Websters Corners. Perfect for the outdoors type. Take a short hike, ATV in the parks, Canoe in the Lake, Camp at Golden Ears or enjoy your own wooded green belt in the back yard. Features include Covered RV Parking w/ full elec. water & sewer hookup, Oversized Garage that fits a large truck, Underground Sprinklers, Security Cams & Alarm sys, BBQ gas h/up, Hot Water Dog Wash near Oversized Patio, pre-wired for Hot Tub, and Leaf Guard Eaves Trough sys. Inside features Master on Main w/ heated B/R flrs, spacious loft upstairs, vaulted ceilings, bright open living room w/ dual burner gas f/p and more! Quiet Cul-de-sac street close to private & public schools and amenities. Original owners Immaculate clean condition!