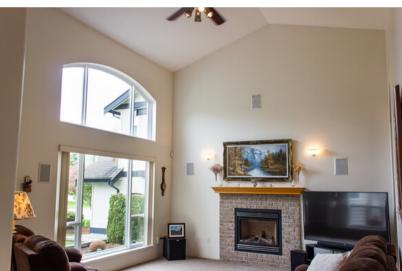

## Maple Ridge MLS # R2468190

Detached House 3 Bed 3 Bath Built 2002 SqFt 1930 Lot SF 9311

This custom built home is nestled in the safe and secluded subdivision of Websters Corners. Perfect for the outdoors type. Take a short hike, ATV in the parks, Canoe in the Lake, Camp at Golden Ears or enjoy your own wooded green belt in the back yard. Features include Covered RV Parking w/ full elec. water & sewer hookup, Oversized Garage that fits a large truck, Underground Sprinklers, Security Cams & Alarm sys, BBQ gas h/up, Hot Water Dog Wash near Oversized Patio, pre-wired for Hot Tub, and Leaf Guard Eaves Trough sys. Inside features Master on Main w/ heated B/R flrs, spacious loft upstairs, vaulted ceilings, bright open living room w/ dual burner gas f/p and more! Quiet Cul-de-sac street close to private & public schools and amenities. Original owners Immaculate clean condition!