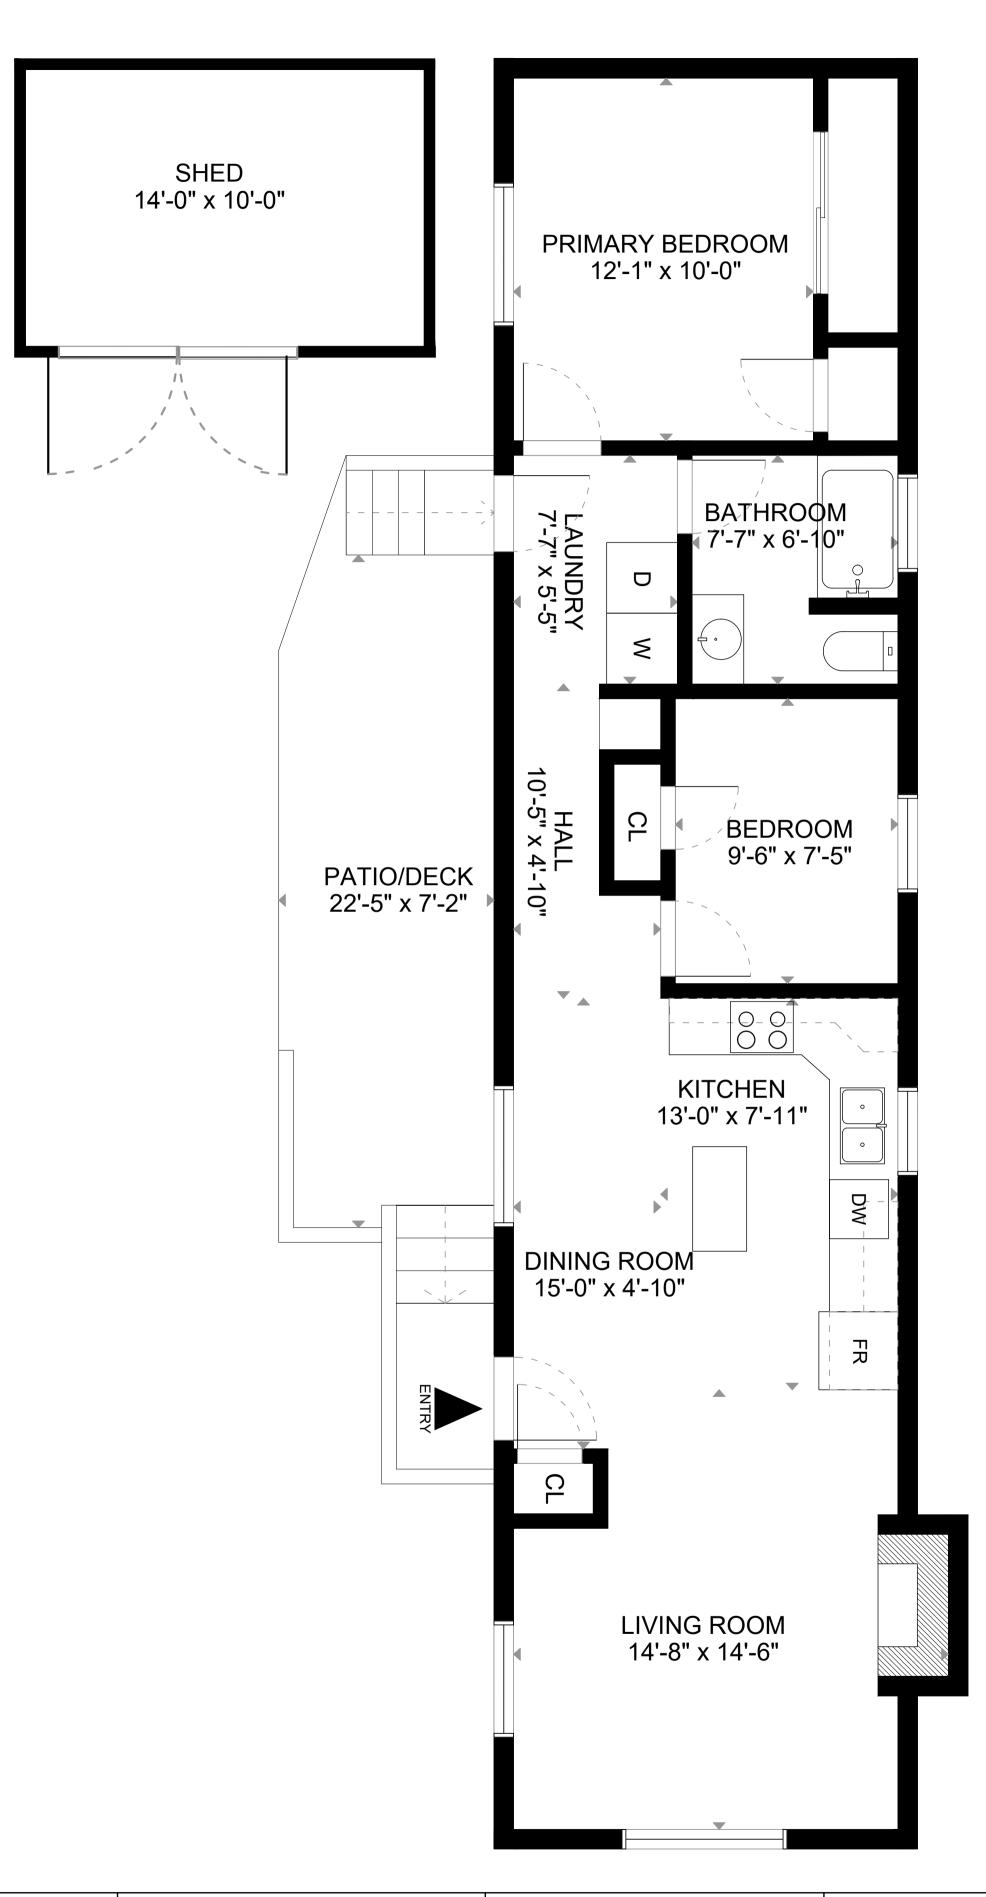

Brent Weick PREC sold@brentweick.com 604-657-2660 Royal LePage

ADDRESS

10-26892 Fraser Hwy, Aldergrove

DATED 02/06/2022 SCALE N.T.S

PRESENTED BY Almond Tree Media Inc.

AREA CALCULATION

TOTAL LIVING AREA 840 sq ft

DISCLAIMER: PLEASE NOTE THIS FLOOR PLAN IS FOR MARKETING PURPOSES AND IS TO BE USED AS A GUIDE ONLY. IT IS NOT INTENDED FOR ANY CONTRACT, WARRANTY OR ENGINEERING PURPOSES. ALL EFFORTS HAVE BEEN MADE TO ENSURE ITS ACCURACY AT TIME OF PRINT. CHANGES MAY BE MADE DURING THE DEVELOPMENT PROCESS AND DIMENSIONS, FIXTURES, FITTINGS, FINISHES AND SPECIFICATIONS ARE SUBJECT TO CHANGE WITHOUT NOTICE. WINDOW PLACEMENT, BALCONY CONFIGURATION, WARDROBE SIZES AND LIVING AREAS MAY VARY SLIGHTLY WITHIN EACH PLAN TYPE. PLEASE REFER TO CONTRACT DRAWINGS FOR MORE ACCURATE INFORMATION ON A PARTICULAR PROPERTY. ALL MEASUREMENTS ARE APPROXIMATE. THE ABOVE INFORMATION IS FROM SOURCES BELIEVED RELIABLE BUT SHOULD NOT BE RELIED UPON WITHOUT VERIFICATION. THE BROKERAGE AND THE AGENT ASSUME NO RESPONSIBILITY FOR ITS ACCURACY.